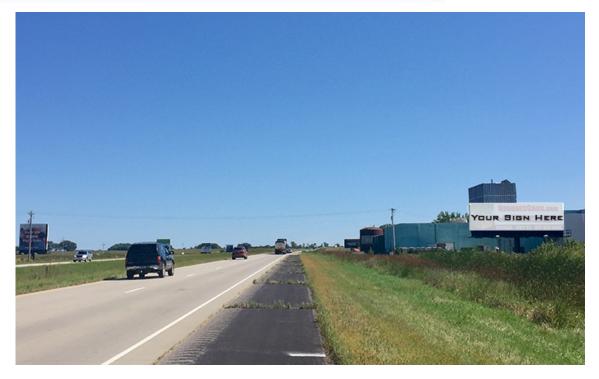

## Location

US Highway 14 Located between Mankato & Rochester, at mile marker 153.9

## Read

Right Hand Read Eastbound traffic To Rochester

## Size

14' h x 48' w

## **Traffic Count**

7,300

| Rate Information                                                                                                                                       |                     |              | Мар                              |
|--------------------------------------------------------------------------------------------------------------------------------------------------------|---------------------|--------------|----------------------------------|
| TERM                                                                                                                                                   | MONTHLY RENTAL      | * PRODUCTION |                                  |
| 12 months                                                                                                                                              | \$600               | \$1000       |                                  |
| *One time Production charge includes state of the art computer<br>generated design - full 4 color artwork, professional production and<br>installation |                     |              | New Ulm<br>Mankato Waseca (1-35) |
| Suprem                                                                                                                                                 | e Outdoor Adve      | rtising      | Here Owatonna Byron<br>Rochester |
| Dave Helder                                                                                                                                            |                     |              | -                                |
| 17595 Kenwood Trail, ste #150                                                                                                                          |                     |              |                                  |
| LAKEVILLE, MN 55044                                                                                                                                    |                     |              |                                  |
| (                                                                                                                                                      | 507) 351-6789       |              |                                  |
|                                                                                                                                                        | lelder@SupremeOutdo | or.com       | 764W                             |